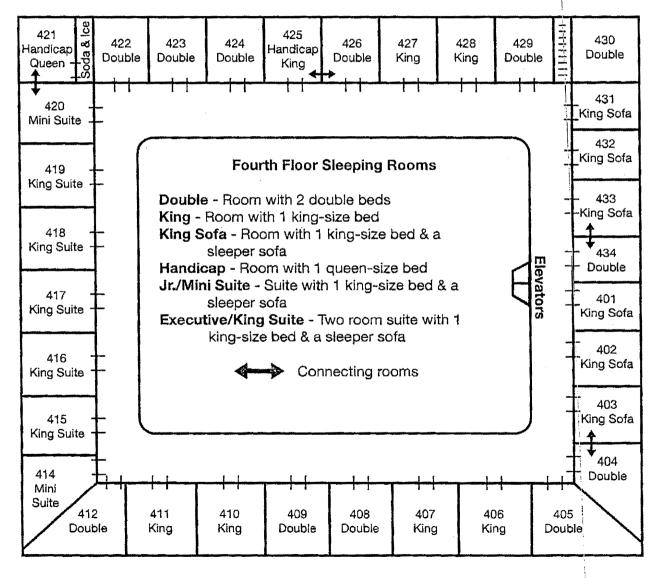

#### Guestrooms 12/20/2017 11:28:22AM

| Name         |                   |          |     | Abbreviation    | No. of Rooms | Single | Double                                                                                                          | Triple | Quad |  |
|--------------|-------------------|----------|-----|-----------------|--------------|--------|-----------------------------------------------------------------------------------------------------------------|--------|------|--|
| 1 King Bed   |                   |          |     | KNGN            | 46           | 0      | 0                                                                                                               | 0      | 0    |  |
| Allow C      | Verblocking:      |          | Yes |                 |              |        |                                                                                                                 |        |      |  |
| 2 King Bed,  | Sofa Sleeper      |          |     | KSSN            | 48           | 0      | 0                                                                                                               | 0      | 0    |  |
| Allow C      | )verblocking:     |          | Yes |                 |              |        |                                                                                                                 |        |      |  |
| 3 Two Dout   | le Beds           |          |     | TBDN            | 93           | 0      | 0                                                                                                               | 0      | 0    |  |
| Allow C      | Verblocking:      |          | Yes |                 |              |        | and the second secon |        |      |  |
| 4 Junior Su  | te-King Bed, Sofe | a Bed    |     | KXEN            | 15           | 0      | 0                                                                                                               | 0      | 0    |  |
| Allow C      | verblocking:      |          | No  |                 |              |        |                                                                                                                 |        |      |  |
| 5 Executive  | Suite-King Bed,   | Sofa Bed |     | KSTN            | 39           | 0      | 0                                                                                                               | 0      | 0    |  |
| Allow C      | verblocking:      |          | No  |                 |              |        |                                                                                                                 |        |      |  |
| 6 Presidenti | al Suite          |          |     | PRES            | 1            | 0      | 0                                                                                                               | 0      | 0    |  |
| Allow C      | verblocking:      |          | No  |                 |              |        |                                                                                                                 |        |      |  |
| 7 Handicap   | ped Accessible R  | oom      |     | ACKN            | 13           | 0      | 0                                                                                                               | 0      | 0    |  |
| Allow C      | verblocking:      |          | No  |                 |              |        |                                                                                                                 |        |      |  |
| Total Gue    | stroom Types:     | 7        |     | Total Guestroom | ns: 255      |        |                                                                                                                 |        |      |  |