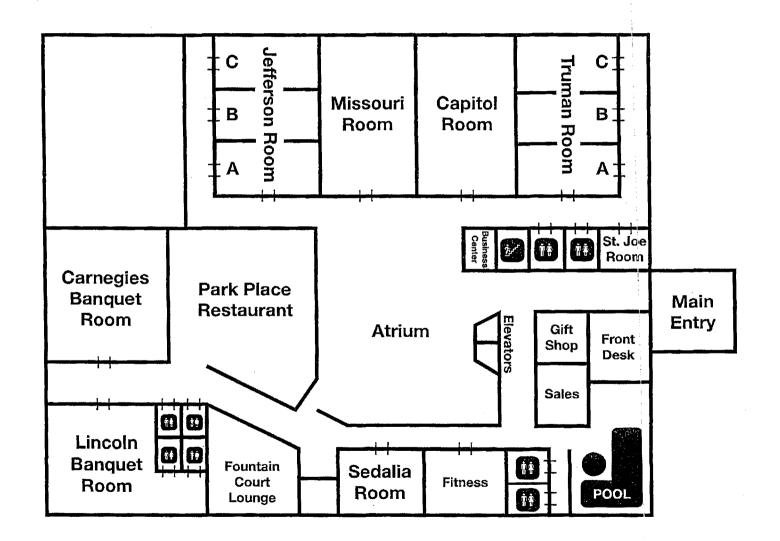

#### FACILITIES AND SERVICES

The vendor should provide the following information. The vendor may use this form or any format desired to present the requested information.

| FACIL                                                                                                                                                                     | ITY                                                |                  |
|---------------------------------------------------------------------------------------------------------------------------------------------------------------------------|----------------------------------------------------|------------------|
| Provide (or attach) a description and layout of the ven<br>meeting rooms and guest rooms. Identify the size/dimen<br>of people each proposed meeting room could comfortab | sions of each proposed meeting room and the number |                  |
| Identify and/or Describ                                                                                                                                                   | e Facility Amenities: Complimentary                | meeting          |
| Internet access in public areas (wired/wireless)                                                                                                                          | WIFT in lobby, questrooms                          | meeting<br>Rooms |
| Shuttle service to locations offsite                                                                                                                                      | no shuttle available                               |                  |
| Shuttle service available on the vendor's property, if such is needed                                                                                                     | hotel will provide<br>suggestions                  |                  |
| Room service                                                                                                                                                              | Yes                                                |                  |
| Fitness facility                                                                                                                                                          | Yes                                                |                  |
| Vending machines                                                                                                                                                          | Yes - and gift shop                                |                  |
| Complimentary coffee in lobby - NO                                                                                                                                        | Complimentary in guestroe                          | ms               |
| Complimentary snacks in lobby -ND                                                                                                                                         | NO - gift shop available                           |                  |
| Safe Deposit boxes                                                                                                                                                        | Yes - available at front des                       | K                |
| List and Describe Addition                                                                                                                                                |                                                    |                  |
| 4-level parking garage                                                                                                                                                    | complimentary                                      |                  |
| complimentary newspaper                                                                                                                                                   | USA today complimentad                             | 1                |
| Busines Center                                                                                                                                                            | complimentary                                      |                  |
| Indoor Pool                                                                                                                                                               | compliment ary                                     |                  |
| Full Serive Hotel .                                                                                                                                                       | - OPEN 24-hours                                    |                  |
| Restaurant & Lounge                                                                                                                                                       | Menu priung                                        |                  |
| Indoor Pool                                                                                                                                                               | complimentary                                      |                  |
|                                                                                                                                                                           |                                                    |                  |

RFPS30034901802452

All and a little state

Page 29

| FA                                                | CILITY                                                   |         |
|---------------------------------------------------|----------------------------------------------------------|---------|
| GUES                                              | T ROOMS                                                  |         |
| Number of Smoking Guest Rooms:                    | 0                                                        |         |
| Number of Non-Smoking Guest Rooms:                | <u>a</u> 55                                              |         |
| Total Number of Guest Rooms: & SULLED             | a55                                                      |         |
| Number of Guest Rooms with Interior Entrances:    | 255                                                      |         |
| Number of Guest Rooms with Exterior Entrances:    | 0                                                        |         |
| Check-in Time:                                    | 4:00pm                                                   |         |
| Check-out Time:                                   | 11:00 AM                                                 |         |
| Identify and/or Descri                            | be Guest Room Amenities                                  |         |
| Internet Access (wired/wireless)                  | complimentary in guestroom                               | ຽ       |
| Clock Radio                                       | ies                                                      | -       |
| Hairdryer                                         | Yes                                                      |         |
| Coffeemaker                                       | Yes                                                      |         |
| Iron and Ironing Board                            | Yes                                                      |         |
| TV                                                | yes                                                      |         |
| Desk                                              | yes (in King + suites)                                   |         |
| Newspaper                                         | Yes                                                      |         |
| Toiletries                                        | Ves                                                      |         |
| Wake-up Cali                                      | Ves                                                      |         |
| Telephone                                         | <u> Y</u> es                                             |         |
| Voicemail                                         | Yes                                                      | _       |
| Microwave                                         | Available if requested - F<br>Available if requested - f | e<br>2e |
| Refrigerator (full-size, mid-size, compact, etc.) | Available if requested - f                               | ?el     |
| In-room Safe                                      | NO U                                                     |         |
| List and Describe Additio                         | onal Guest Room Amenities:                               |         |
| WIFI                                              | complimentary                                            |         |
|                                                   | ١                                                        |         |

RFPS30034901802452

FACILITY

Describe the Condition, Aesthetics, and Upkeep of Guest Rooms, Meeting Rooms, and Facility, Including Renovation Plans (latest/planned) 2014 - Guestroom renovation

2014 - Meeting Room renovation 2018 - New Boiler system (AC/Heat) 2017 - New Phone System 2014 - Elevator Replacement 2017 - upgidde WIFI un guestrooms & meeting space 2018 - Concrete work in parking lot