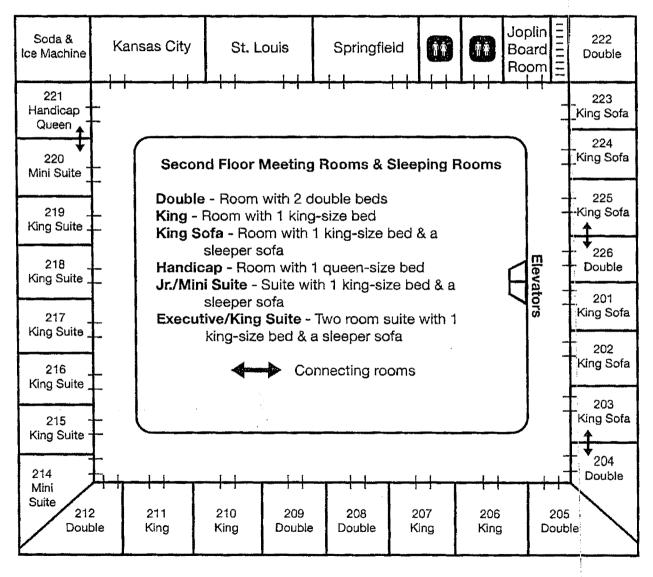

#### Guestrooms 12/20/2017 11:28:22AM

| Name         |                   |          |     | Abbreviation    | No. of Rooms | Single | Double                                                                                                          | Triple | Quad |  |
|--------------|-------------------|----------|-----|-----------------|--------------|--------|-----------------------------------------------------------------------------------------------------------------|--------|------|--|
| 1 King Bed   |                   |          |     | KNGN            | 46           | 0      | 0                                                                                                               | 0      | 0    |  |
| Allow C      | Verblocking:      |          | Yes |                 |              |        |                                                                                                                 |        |      |  |
| 2 King Bed,  | Sofa Sleeper      |          |     | KSSN            | 48           | 0      | 0                                                                                                               | 0      | 0    |  |
| Allow C      | )verblocking:     |          | Yes |                 |              |        |                                                                                                                 |        |      |  |
| 3 Two Dout   | le Beds           |          |     | TBDN            | 93           | 0      | 0                                                                                                               | 0      | 0    |  |
| Allow C      | Verblocking:      |          | Yes |                 |              |        | and the second secon |        |      |  |
| 4 Junior Su  | te-King Bed, Sofe | a Bed    |     | KXEN            | 15           | 0      | 0                                                                                                               | 0      | 0    |  |
| Allow C      | verblocking:      |          | No  |                 |              |        |                                                                                                                 |        |      |  |
| 5 Executive  | Suite-King Bed,   | Sofa Bed |     | KSTN            | 39           | 0      | 0                                                                                                               | 0      | 0    |  |
| Allow C      | verblocking:      |          | No  |                 |              |        |                                                                                                                 |        |      |  |
| 6 Presidenti | al Suite          |          |     | PRES            | 1            | 0      | 0                                                                                                               | 0      | 0    |  |
| Allow C      | verblocking:      |          | No  |                 |              |        |                                                                                                                 |        |      |  |
| 7 Handicap   | ped Accessible R  | oom      |     | ACKN            | 13           | 0      | 0                                                                                                               | 0      | 0    |  |
| Allow C      | verblocking:      |          | No  |                 |              |        |                                                                                                                 |        |      |  |
| Total Gue    | stroom Types:     | 7        |     | Total Guestroom | ns: 255      |        |                                                                                                                 |        |      |  |