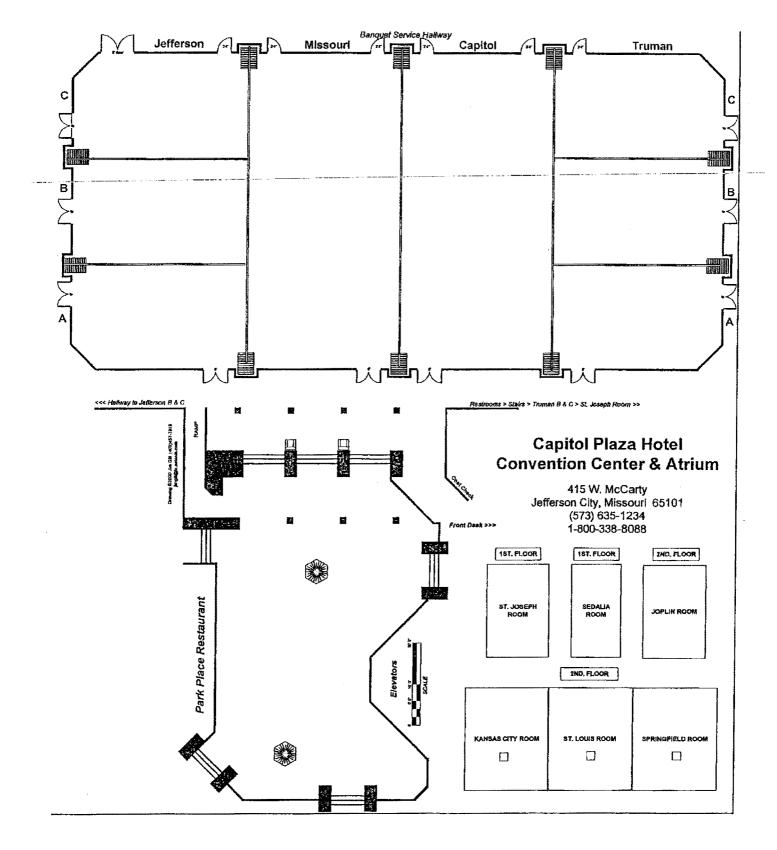

#### **Capitol Plaza Hotel**

415 West McCarty – Jefferson City, Missouri 65101 www.capitolplazajeffersoncity.com

#### 2. Contractual Requirements

2.1.2 Location: Hotel is 1.2 miles from Training Site

<u>2.1.3 Meals:</u> Hotel will provided complimentary breakfast and lunch & dinner service at cost (see pricing sheet) at the hotel property. All meals will be served in the Park Place Restaurant.

<u>2.3.5 Location of Meals</u>: Meals will be served in Park Place Restaurant located in Capitol Plaza Hotel.

2.3.7 Smoke-Free: The hotel and Restaurant is smoke-free