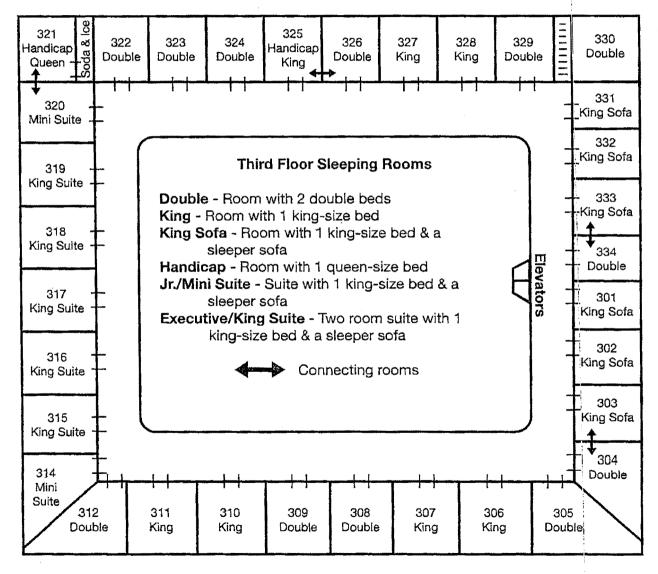

#### Guestrooms 12/20/2017 11:28:22AM

| Name         |                   |          |     | Abbreviation    | No. of Rooms | Single | Double                                                                                                          | Triple | Quad |  |
|--------------|-------------------|----------|-----|-----------------|--------------|--------|-----------------------------------------------------------------------------------------------------------------|--------|------|--|
| 1 King Bed   |                   |          |     | KNGN            | 46           | 0      | 0                                                                                                               | 0      | 0    |  |
| Allow C      | Verblocking:      |          | Yes |                 |              |        |                                                                                                                 |        |      |  |
| 2 King Bed,  | Sofa Sleeper      |          |     | KSSN            | 48           | 0      | 0                                                                                                               | 0      | 0    |  |
| Allow C      | )verblocking:     |          | Yes |                 |              |        |                                                                                                                 |        |      |  |
| 3 Two Dout   | le Beds           |          |     | TBDN            | 93           | 0      | 0                                                                                                               | 0      | 0    |  |
| Allow C      | Verblocking:      |          | Yes |                 |              |        | and the second secon |        |      |  |
| 4 Junior Su  | te-King Bed, Sofe | a Bed    |     | KXEN            | 15           | 0      | 0                                                                                                               | 0      | 0    |  |
| Allow C      | verblocking:      |          | No  |                 |              |        |                                                                                                                 |        |      |  |
| 5 Executive  | Suite-King Bed,   | Sofa Bed |     | KSTN            | 39           | 0      | 0                                                                                                               | 0      | 0    |  |
| Allow C      | verblocking:      |          | No  |                 |              |        |                                                                                                                 |        |      |  |
| 6 Presidenti | al Suite          |          |     | PRES            | 1            | 0      | 0                                                                                                               | 0      | 0    |  |
| Allow C      | verblocking:      |          | No  |                 |              |        |                                                                                                                 |        |      |  |
| 7 Handicap   | ped Accessible R  | oom      |     | ACKN            | 13           | 0      | 0                                                                                                               | 0      | 0    |  |
| Allow C      | verblocking:      |          | No  |                 |              |        |                                                                                                                 |        |      |  |
| Total Gue    | stroom Types:     | 7        |     | Total Guestroom | ns: 255      |        |                                                                                                                 |        |      |  |