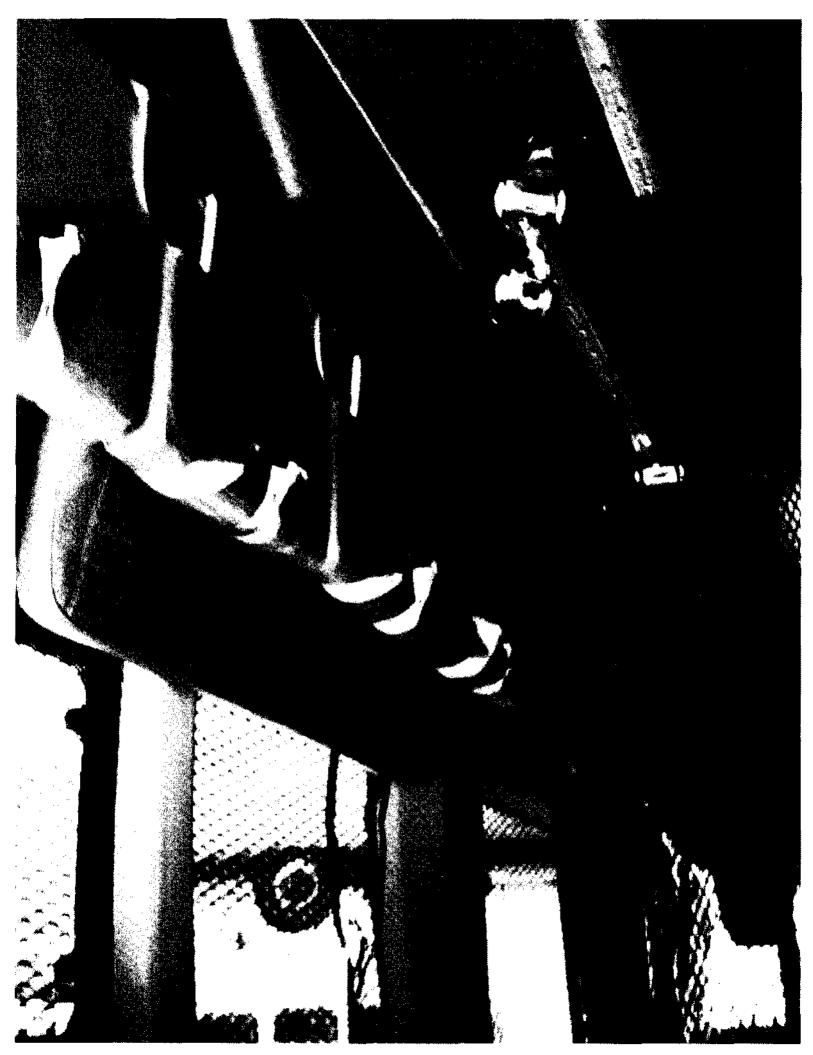

Subject: RE: Shoulder belt pictures

OK...the first attached picture shows the manual shoulder belt. With the manual shoulder belt it fastens to the side wall of the van above the windows and does not require the shoulder belt to be mounted to the floor as there is no retractable cylinder with the manual shoulder belt. .

The second attached picture shows the retractable shoulder belt which fastens to the side wall of the van above the windows just like the manual adjustable shoulder belt BUT to have the retractable shoulder belt system it needs to be mounted to the floor of the van as you can see in the second picture. So if you tried to install the retractable shoulder belt in the front wheelchair position it needs to be mounted to the floor WHICH CANNOT be done because of the location of the rear wheelwell on the curbside of the van as you can see in the third attached picture. The manual adjustable shoulder belt still meets all ADA requirements as per the specifications and the retractable shoulder belt except that it will not automatically retract into the cylinder mounted at the floor.

Importance: High

Liz & Gary,

Attached are a few pictures of the shoulder belts in the PTV conversion on the Ford Transit vans. The first picture shows the retractable shoulder belt that is in the rear wheelchair position in front of the wheelchair lift. The second picture is of the manual shoulder belt that is in the front wheelchair position. As you can see with the location of the wheel well on the Ford Transit it will not allow a retractable shoulder belt to be installed due to the wheel well.

The third picture is of the Braun NCL919FIBHB-2 wheelchair lift. You will see that the Braun lift has a security belt for the wheelchair occupant when they are going up or down the wheelchair lift. Would this belt be acceptable for a "torso pad" belt in the specifications? I am continuing to try to locate a torso pad belt that is more in line with specifications. Let's keep in touch. Thanks!