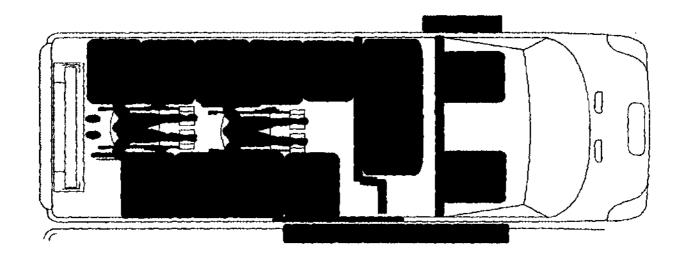

3.2.8(d) The wheelchair securement system shall consist of four (4) retractor assemblies, automatic self-locking and self-tensioning. Retractors will not depend on knobs for tension or any inter-action of attendee. Retractor assemblies attach to the structural frame of the wheelchair at four separate points and anchor into flanged L track. The securement system shall be Q'Straint Securement System QRT Deluxe, or approved equal. For each wheelchair securement system installed in the vehicle, a corresponding occupant restraint system shall also be provided. The occupant restraint system shall consist of adjustable lap (pelvic) belt and a shoulder (upper torso) belt, provided with a shoulder belt height adjustment and be retractable for the rear wheelchair positions, but manually adjustable for the forward wheelchair positions.

Rear facing wheel chair seats will be equipped with the retractable seat belts, but the forward facing wheel chair seats will have manually adjustable seat belts instead of the retractable belts. Kent Jennings has explained that the mount for the retractable housing is on the floor of the van, and the wheel well of the van interferes with placement of the mount. Therefore the belts are mounted from the ceiling of the van. The contractor indicates that ADA requirements as mandated in paragraph 3.2.8(c)(2) are met.