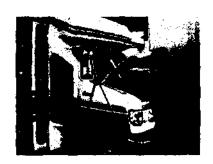

Subject: RE: Shoulder belt pictures

OK...the first attached picture shows the manual shoulder belt. With the manual shoulder belt it fastens to the side wall of the van above the windows and does not require the shoulder belt to be mounted to the floor as there is no retractable cylinder with the manual shoulder belt. .

The second attached picture shows the retractable shoulder belt which fastens to the side wall of the van above the windows just like the manual adjustable shoulder belt BUT to have the retractable shoulder belt system it needs to be mounted to the floor of the van as you can see in the second picture. So if you tried to install the retractable shoulder belt in the front wheelchair position it needs to be mounted to the floor WHICH CANNOT be done because of the location of the rear wheelwell on the curbside of the van as you can see in the third attached picture. The manual adjustable shoulder belt still meets all ADA requirements as per the specifications and the retractable shoulder belt except that it will not automatically retract into the cylinder mounted at the floor.

Importance: High

Liz & Gary,

Attached are a few pictures of the shoulder belts in the PTV conversion on the Ford Transit vans. The first picture shows the retractable shoulder belt that is in the rear wheelchair position in front of the wheelchair lift. The second picture is of the manual shoulder belt that is in the front wheelchair position. As you can see with the location of the wheel well on the Ford Transit it will not allow a retractable shoulder belt to be installed due to the wheel well.