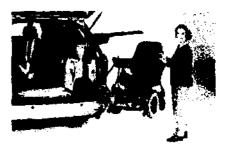

The second attached picture shows the retractable shoulder belt which fastens to the side wall of the van above the windows just like the manual adjustable shoulder belt BUT to have the retractable shoulder belt system it needs to be mounted to the floor of the van as you can see in the second picture. So if you tried to install the retractable shoulder belt in the front wheelchair position it needs to be mounted to the floor WHICH CANNOT be done because of the location of the rear wheelwell on the curbside of the van as you can see in the third attached picture. The manual adjustable shoulder belt still meets all ADA requirements as per the specifications and the retractable shoulder belt except that it will not automatically retract into the cylinder mounted at the floor.