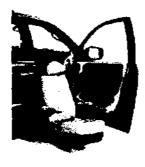

Subject: RE: Shoulder belt pictures

OK...the first attached picture shows the manual shoulder belt. With the manual shoulder belt it fastens to the side wall of the van above the windows and does not require the shoulder belt to be mounted to the floor as there is no retractable cylinder with the manual shoulder belt. .

OK...the first attached picture shows the manual shoulder belt. With the manual shoulder belt it fastens to the side wall of the van above the windows and does not require the shoulder belt to be mounted to the floor as there is no retractable cylinder with the manual shoulder belt. .