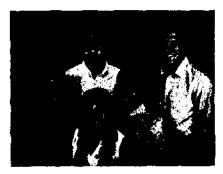

Subject: RE: Shoulder belt pictures

OK...the first attached picture shows the manual shoulder belt. With the manual shoulder belt it fastens to the side wall of the van above the windows and does not require the shoulder belt to be mounted to the floor as there is no retractable cylinder with the manual shoulder belt. .

The second attached picture shows the retractable shoulder belt which fastens to the side wall of the van above the windows just like the manual adjustable shoulder belt BUT to have the retractable shoulder belt system it needs to be mounted to the floor of the van as you can see in the second picture. So if you tried to install the retractable shoulder belt in the front wheelchair position it needs to be mounted to the floor WHICH CANNOT be done because of the location of the rear wheelwell on the curbside of the van as you can see in the third attached picture. The manual adjustable shoulder belt still meets all ADA requirements as per the specifications and the retractable shoulder belt except that it will not automatically retract into the cylinder mounted at the floor.

Importance: High

Liz & Gary,

Attached are a few pictures of the shoulder belts in the PTV conversion on the Ford Transit vans. The first picture shows the retractable shoulder belt that is in the rear wheelchair position in front of the wheelchair lift. The second picture is of the manual shoulder belt that is in the front wheelchair position. As you can see with the location of the wheel well on the Ford Transit it will not allow a retractable shoulder belt to be installed due to the wheel well.