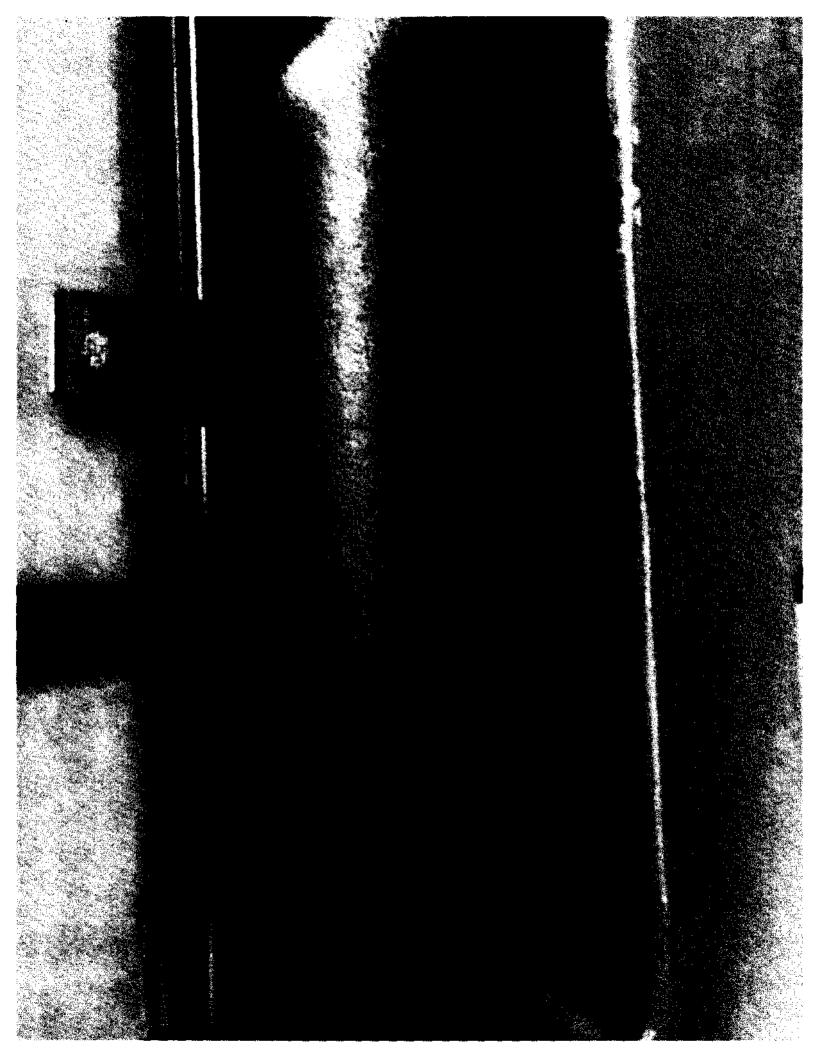

Subject: RE: Shoulder belt pictures

OK...the first attached picture shows the manual shoulder belt. With the manual shoulder belt it fastens to the side wall of the van above the windows and does not require the shoulder belt to be mounted to the floor as there is no retractable cylinder with the manual shoulder belt. .

The second attached picture shows the retractable shoulder belt which fastens to the side wall of the van above the windows just like the manual adjustable shoulder belt BUT to have the retractable shoulder belt system it needs to be mounted to the floor of the van as you can see in the second picture. So if you tried to install the retractable shoulder belt in the front wheelchair position it needs to be mounted to the floor WHICH CANNOT be done because of the location of the rear wheelwell on the curbside of the van as you can see in the third attached picture. The manual adjustable shoulder belt still meets all ADA requirements as per the specifications and the retractable shoulder belt except that it will not automatically retract into the cylinder mounted at the floor.

Importance: High

Liz & Gary,

Attached are a few pictures of the shoulder belts in the PTV conversion on the Ford Transit vans. The first picture shows the retractable shoulder belt that is in the rear wheelchair position in front of the wheelchair lift. The second picture is of the manual shoulder belt that is in the front wheelchair position. As you can see with the location of the wheel well on the Ford Transit it will not allow a retractable shoulder belt to be installed due to the wheel well.

The third picture is of the Braun NCL919FIBHB-2 wheelchair lift. You will see that the Braun lift has a security belt for the wheelchair occupant when they are going up or down the wheelchair lift. Would this belt be acceptable for a "torso pad" belt in the specifications? I am continuing to try to locate a torso pad belt that is more in line with specifications. Let's keep in touch. Thanks!