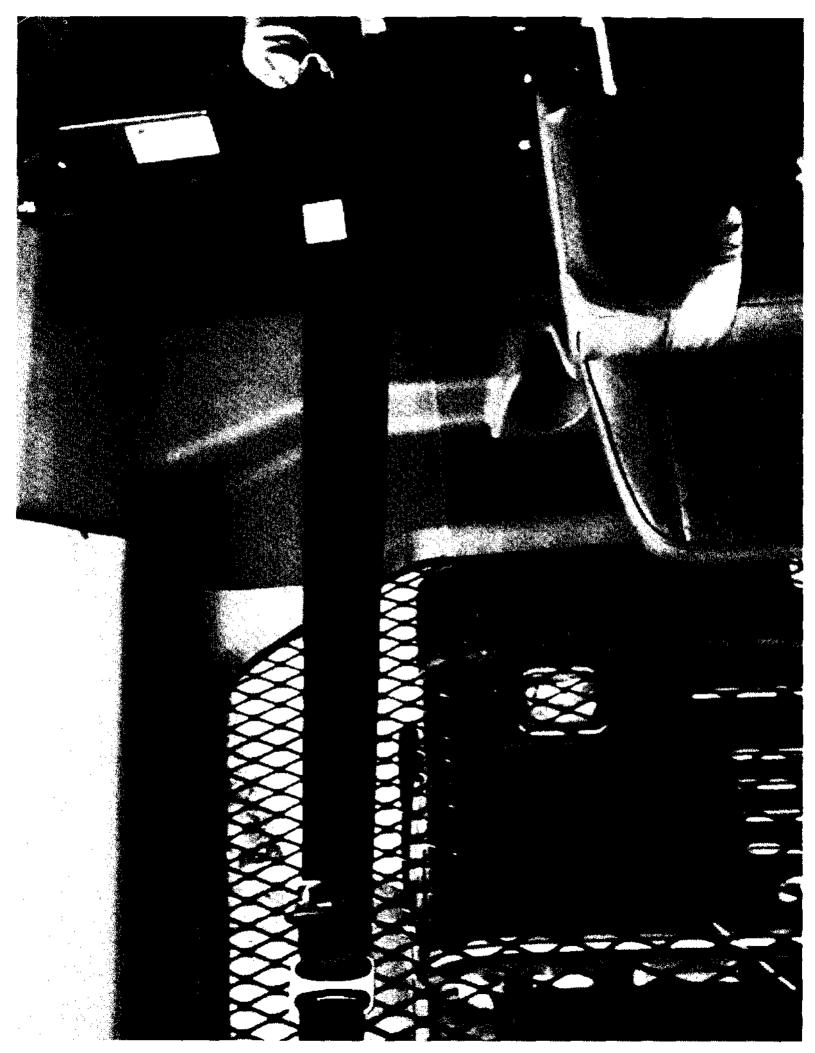

Subject: RE: Shoulder belt pictures

OK...the first attached picture shows the manual shoulder belt. With the manual shoulder belt it fastens to the side wall of the van above the windows and does not require the shoulder belt to be mounted to the floor as there is no retractable cylinder with the manual shoulder belt. .

The second attached picture shows the retractable shoulder belt which fastens to the side wall of the van above the windows just like the manual adjustable shoulder belt BUT to have the retractable shoulder belt system it needs to be mounted to the floor of the van as you can see in the second picture. So if you tried to install the retractable shoulder belt in the front wheelchair position it needs to be mounted to the floor WHICH CANNOT be done because of the location of the rear wheelwell on the curbside of the van as you can see in the third attached picture. The manual adjustable shoulder belt still meets all ADA requirements as per the specifications and the retractable shoulder belt except that it will not automatically retract into the cylinder mounted at the floor.

Importance: High

Liz & Gary,

Attached are a few pictures of the shoulder belts in the PTV conversion on the Ford Transit vans. The first picture shows the retractable shoulder belt that is in the rear wheelchair position in front of the wheelchair lift. The second picture is of the manual shoulder belt that is in the front wheelchair position. As you can see with the location of the wheel well on the Ford Transit it will not allow a retractable shoulder belt to be installed due to the wheel well.

The third picture is of the Braun NCL919FIBHB-2 wheelchair lift. You will see that the Braun lift has a security belt for the wheelchair occupant when they are going up or down the wheelchair lift. Would this belt be acceptable for a "torso pad" belt in the specifications? I am continuing to try to locate a torso pad belt that is more in line with specifications. Let's keep in touch. Thanks!