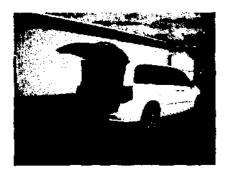

Importance: High

Liz & Gary,

Attached are a few pictures of the shoulder belts in the PTV conversion on the Ford Transit vans. The first picture shows the retractable shoulder belt that is in the rear wheelchair position in front of the wheelchair lift. The second picture is of the manual shoulder belt that is in the front wheelchair position. As you can see with the location of the wheel well on the Ford Transit it will not allow a retractable shoulder belt to be installed due to the wheel well.