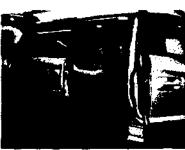

The second attached picture shows the retractable shoulder belt which fastens to the side wall of the van above the windows just like the manual adjustable shoulder belt BUT to have the retractable shoulder belt system it needs to be mounted to the floor of the van as you can see in the second picture. So if you tried to install the retractable shoulder belt in the front wheelchair position it needs to be mounted to the floor WHICH CANNOT be done because of the location of the rear wheelwell on the curbside of the van as you can see in the third attached picture. The manual adjustable shoulder belt still meets all ADA requirements as per the specifications and the retractable shoulder belt except that it will not automatically retract into the cylinder mounted at the floor.