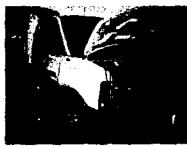

Subject: RE: Shoulder belt pictures

OK...the first attached picture shows the manual shoulder belt. With the manual shoulder belt it fastens to the side wall of the van above the windows and does not require the shoulder belt to be mounted to the floor as there is no retractable cylinder with the manual shoulder belt. .

OK...the first attached picture shows the manual shoulder belt. With the manual shoulder belt it fastens to the side wall of the van above the windows and does not require the shoulder belt to be mounted to the floor as there is no retractable cylinder with the manual shoulder belt. .